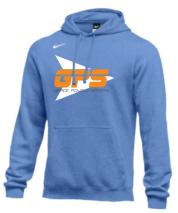

Please make your payment in the form of cash or check and give to one of the GPS Staff Members. Make checks out to Grace Powell Church with "GPS" in the memo line.

Nike Team Club Fleece Hoodie - Men's \$39 - Item# 35585448