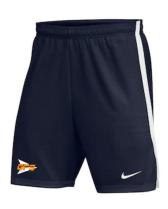

Nike Team Dry Classic Shorts - Men's \$38 - Item# J1236419

Nike Team Legend Short Sleeve Poly Top - Men's \$27 - Item# 27982448

Nike Team Club Crew Fleece \$36 - Item# 589010

Nike Essential Funnel Neck P/O Hoodie - Women's \$51 - Item# V4116071